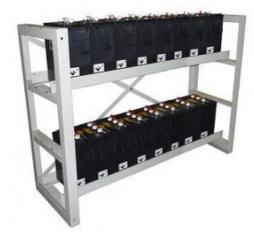

## SD-6-GFM-85 12V Battery Rack 4 Battery(DOUBLE TIER)

Rack capable of supporting the indicated battery type.

Steel construction to provide long term reliable support for multiple batteries in a range of telecoms applications

| Battery Details |                            |
|-----------------|----------------------------|
| Туре            | 85 Ah                      |
| Part No.        | Costworx despcription here |
| Total Supported | 4                          |
| No. Of Layers   | 1                          |
| No. Per Layer   | 4                          |

| Physical Specification   |                 |
|--------------------------|-----------------|
| Material                 | Steel           |
| Dimension L x W x H (mm) | 455 x 553 x 674 |
| Total Weight Kg          | 174             |
| Floor Space m2           | 0.24            |