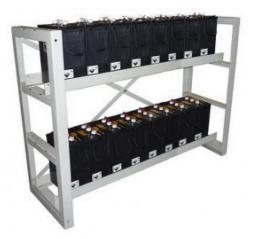

## SD-6-GFM-65 12V Battery Rack 4 Battery(DOUBLE TIER)

Rack capable of supporting the indicated battery type.

Steel construction to provide long term reliable support for multiple batteries in a range of telecoms applications

| Battery Details |                            |
|-----------------|----------------------------|
| Туре            | 65 Ah                      |
| Part No.        | Costworx despcription here |
| Total Supported | 4                          |
| No. Of Layers   | 1                          |
| No. Per Layer   | 4                          |

| Physical Specification   |                 |
|--------------------------|-----------------|
| Material                 | Steel           |
| Dimension L x W x H (mm) | 455 x 488 x 674 |
| Total Weight Kg          | 143             |
| Floor Space m2           | 0.21            |