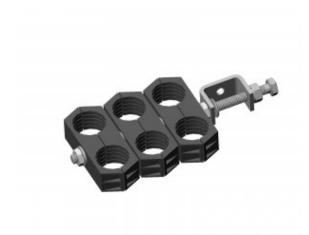

## **Kit - Double - M8Triple Stack Stainless 1-5/8**

Feeder support kit comprising 1-5/8" feeder clamp, Stainless CTL clamp and required studding.

## **Key Features**

| Clamp                |                     |
|----------------------|---------------------|
| Material             | UV Resistant        |
| Colour               | Black               |
| Manufacturer Support | All Major Suppliers |
|                      |                     |

| CTL      |                  |
|----------|------------------|
| Material | Stainless SUS304 |

| Studding |       |
|----------|-------|
| Sizing   | M10   |
| Length   | 300mm |