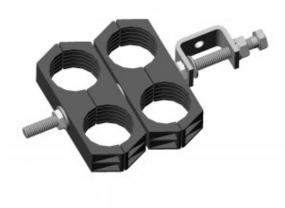

## Kit - Double - M8 Double Stack Stainless 1-5/8

Feeder support kit comprising 1-5/8" feeder clamp, Stainless CTL clamp and required studding.

## **Key Features**

| Clamp                |                     |
|----------------------|---------------------|
| Material             | UV Resistant        |
| Colour               | Black               |
| Manufacturer Support | All Major Suppliers |
|                      |                     |

| CTL      |                  |
|----------|------------------|
| Material | Stainless SUS304 |
|          |                  |

| Studding |       |
|----------|-------|
| Sizing   | M10   |
| Length   | 220mm |