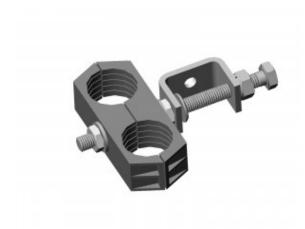

## **Kit - Double - M8Single Stack Stainless 1-5/8**

Feeder support kit comprising 1-5/8" feeder clamp, Stainless CTL clamp and required studding.

## **Key Features**

| Clamp                |                     |
|----------------------|---------------------|
| Material             | UV Resistant        |
| Colour               | Black               |
| Manufacturer Support | All Major Suppliers |
|                      |                     |

| CTL      |                  |
|----------|------------------|
| Material | Stainless SUS304 |

| Studding |       |
|----------|-------|
| Sizing   | M10   |
| Length   | 170mm |