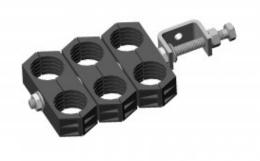

## Kit - Double - M8 Triple Stack Stainless 1-1/4

Feeder support kit comprising 1-1/4" feeder clamp, Stainless CTL clamp and required studding.

## **Key Features**

| Clamp                |                     |
|----------------------|---------------------|
| Material             | UV Resistant        |
| Colour               | Black               |
| Manufacturer Support | All Major Suppliers |
|                      |                     |

| CTL      |                  |
|----------|------------------|
| Material | Stainless SUS304 |
|          |                  |

| Studding |       |
|----------|-------|
| Sizing   | M10   |
| Length   | 220mm |