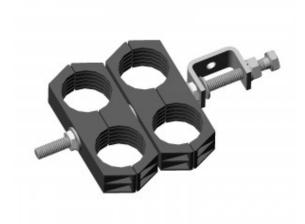

## **Kit - Double - M8 Double Stack Stainless 1-1/4**

Feeder support kit comprising 1-1/4" feeder clamp, Syainless CTL clamp and required studding.

## **Key Features**

| Clamp                |                     |
|----------------------|---------------------|
| Material             | UV Resistant        |
| Colour               | Black               |
| Manufacturer Support | All Major Suppliers |
|                      |                     |

| CTL      |                  |
|----------|------------------|
| Material | Stainless SUS304 |

| Studding |       |
|----------|-------|
| Sizing   | M10   |
| Length   | 170mm |