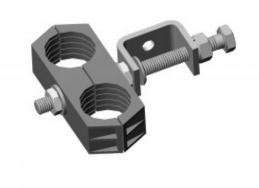

## Kit - Double - M8 Single Stack Stainless 1-1/4

Feeder support kit comprising 1-1/4" feeder clamp, Stainless CTL clamp and required studding.

## **Key Features**

| Clamp                |                     |
|----------------------|---------------------|
| Material             | UV Resistant        |
| Colour               | Black               |
| Manufacturer Support | All Major Suppliers |
|                      |                     |

| CTL      |                  |
|----------|------------------|
| Material | Stainless SUS304 |
|          |                  |

| Studding |       |
|----------|-------|
| Sizing   | M10   |
| Length   | 100mm |