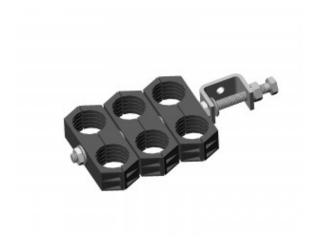

## **Kit - Double - M8Triple Stack Stainless 7/8**

Feeder support kit comprising 7/8" feeder clamp, Stainless CTL clamp and required studding.

## **Key Features**

| Clamp                |                     |
|----------------------|---------------------|
| Material             | UV Resistant        |
| Colour               | Black               |
| Manufacturer Support | All Major Suppliers |
|                      |                     |