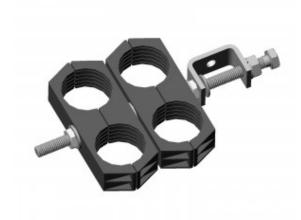

## **Kit - Double - M8 Double Stack Stainless 7/8**

Feeder support kit comprising 7/8" feeder clamp, Stainless CTL clamp and required studding.

## **Key Features**

| Clamp                |                     |
|----------------------|---------------------|
| Material             | UV Resistant        |
| Colour               | Black               |
| Manufacturer Support | All Major Suppliers |
|                      |                     |

| CTL      |                  |
|----------|------------------|
| Material | Stainless SUS394 |

| Studding |       |
|----------|-------|
| Sizing   | M10   |
| Length   | 170mm |