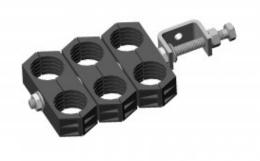

## Kit - Double - M8 Triple Stack Stainless 1/2

Feeder support kit comprising 1/2" feeder clamp, Stainless CTL clamp and required studding.

## **Key Features**

| Clamp                |                     |
|----------------------|---------------------|
| Material             | UV Resistant        |
| Colour               | Black               |
| Manufacturer Support | All Major Suppliers |
|                      |                     |

| CTL      |                  |
|----------|------------------|
| Material | Stainless SUS304 |
|          |                  |

| Studding |       |
|----------|-------|
| Sizing   | M10   |
| Length   | 170mm |