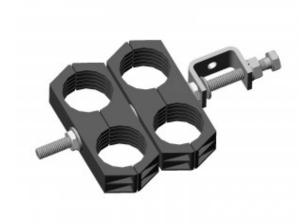

## **Kit - Double - M8 Double Stack Stainless 1/2**

Feeder support kit comprising 1/2" feeder clamp, Stainless CTL clamp and required studding.

## **Key Features**

| Clamp                |                     |
|----------------------|---------------------|
| Material             | UV Resistant        |
| Colour               | Black               |
| Manufacturer Support | All Major Suppliers |

| CTL      |                  |
|----------|------------------|
| Material | Stainless SUS304 |

| Studding |       |
|----------|-------|
| Sizing   | M10   |
| Length   | 130mm |