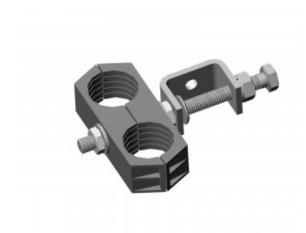

## **Kit - Double - M8 Single Stack Stainless 1/2**

Feeder support kit comprising 1/2" feeder clamp, Stainless CTL clamp and required studding.

## **Key Features**

| Clamp                |                     |
|----------------------|---------------------|
| Material             | UV Resistant        |
| Colour               | Black               |
| Manufacturer Support | All Major Suppliers |
|                      |                     |

| CTL      |                  |
|----------|------------------|
| Material | Stainless SUS304 |

| Studding |       |
|----------|-------|
| Sizing   | M10   |
| Length   | 100mm |