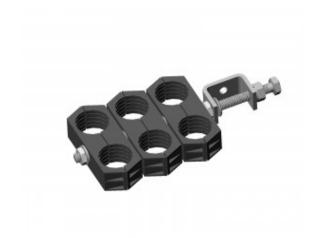

## **Kit - Double - M8 Triple Stack Galv** 1-5/8

Feeder support kit comprising 1-5/8" feeder clamp, Galvanized CTL clamp and required studding.

## **Key Features**

| Clamp                |                     |
|----------------------|---------------------|
| Material             | UV Resistant        |
| Colour               | Black               |
| Manufacturer Support | All Major Suppliers |

| CTL      |                 |
|----------|-----------------|
| Material | Galvanized Q235 |

| Studding |       |
|----------|-------|
| Sizing   | M10   |
| Length   | 300mm |