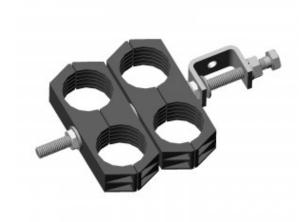

## Kit - Double - M8 Double Stack Galv 1-5/8

Feeder support kit comprising 1-5/8" feeder clamp, Galvanized CTL clamp and required studding.

## **Key Features**

| Clamp                |                     |
|----------------------|---------------------|
| Material             | UV Resistant        |
| Colour               | Black               |
| Manufacturer Support | All Major Suppliers |

| CTL      |                 |
|----------|-----------------|
| Material | Galvanized Q235 |

| Studding |       |
|----------|-------|
| Sizing   | M10   |
| Length   | 220mm |