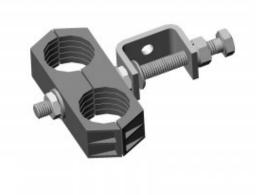

## Kit - Double - M8Single Stack Galv 1-5/8

Feeder support kit comprising 1-5/8" feeder clamp, Galvanized CTL clamp and required studding.