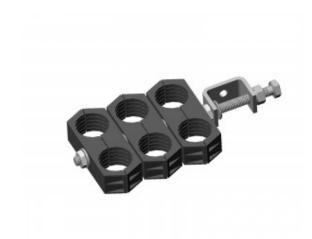

## **Kit - Double - M8 Triple Stack Galv** 1-1/4

Feeder support kit comprising 1-1/4" feeder clamp, Galvanized CTL clamp and required studding.