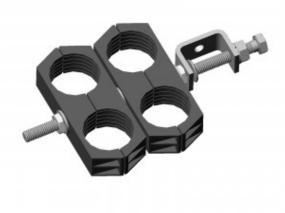

## Kit - Double - M8Double Stack Galv 1-1/4

Feeder support kit comprising 1-1/4" feeder clamp, Galvanized CTL clamp and required studding.

## **Key Features**

| Clamp                |                     |
|----------------------|---------------------|
| Material             | UV Resistant        |
| Colour               | Black               |
| Manufacturer Support | All Major Suppliers |
|                      |                     |

| CTL      |                 |
|----------|-----------------|
| Material | Galvanized Q235 |
|          |                 |

| Studding |       |
|----------|-------|
| Sizing   | M10   |
| Length   | 170mm |