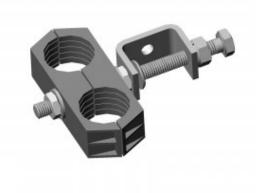

## Kit - Double - M8 Single Stack Galv 1-1/4

Feeder support kit comprising 1-1/4" feeder clamp, Galvanized CTL clamp and required studding.