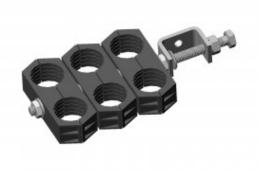

## Kit - Double - M8 Triple Stack Galv 7/8

Feeder support kit comprising 7/8" feeder clamp, Galvanized CTL clamp and required studding.