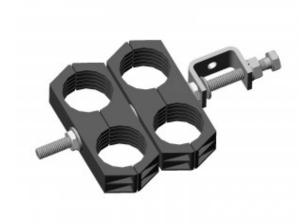

## **Kit - Double - M8 Double Stack Galv** 7/8

Feeder support kit comprising 7/8" feeder clamp, Galvanized CTL clamp and required studding.

## **Key Features**

| Clamp                |                     |
|----------------------|---------------------|
| Material             | UV Resistant        |
| Colour               | Black               |
| Manufacturer Support | All Major Suppliers |