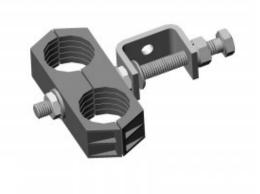

## Kit - Double - M8 Single Stack Galv 7/8

Feeder support kit comprising 7/8" feeder clamp, Galvanized CTL clamp and required studding.