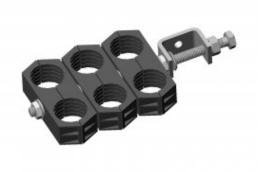

## Kit - Double - M8 Triple Stack Galv 1/2

Feeder support kit comprising 1/2" feeder clamp, Galvanized CTL clamp and required studding.

## **Key Features**

| Clamp                |                     |
|----------------------|---------------------|
| Material             | UV Resistant        |
| Colour               | Black               |
| Manufacturer Support | All Major Suppliers |
|                      |                     |

| CTL      |                 |
|----------|-----------------|
| Material | Galvanized Q235 |
|          |                 |

| Studding |       |
|----------|-------|
| Sizing   | M10   |
| Length   | 170mm |