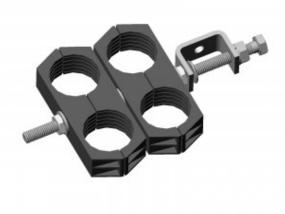

## Kit - Double - M8 Double Stack Galv 1/2

Feeder support kit comprising 1/2" feeder clamp, Galvanized CTL clamp and required studding.

## **Key Features**

| Clamp                |                     |
|----------------------|---------------------|
| Material             | UV Resistant        |
| Colour               | Black               |
| Manufacturer Support | All Major Suppliers |
|                      |                     |

| CTL      |                 |  |
|----------|-----------------|--|
| Material | Galvanized Q235 |  |
|          |                 |  |

| Studding |       |
|----------|-------|
| Sizing   | M10   |
| Length   | 130mm |