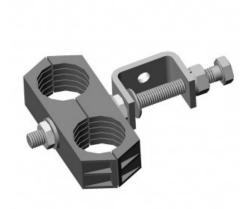

## **Kit - Double - M8 Single Stack Galv** 1/2

Feeder support kit comprising 1/2" feeder clamp, Galvanized CTL clamp and required studding.