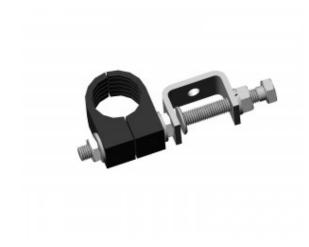

## **Kit - Single - M8 Single Stack Stainless 1-5/8**

Feeder support kit comprising 1-5/8" feeder clamp, Stainless CTL clamp and required studding.

## **Key Features**

| Clamp                |                     |
|----------------------|---------------------|
| Material             | UV Resistant        |
| Colour               | Black               |
| Manufacturer Support | All Major Suppliers |
|                      |                     |

| CTL      |                  |
|----------|------------------|
| Material | Stainless SUS304 |

| Studding |       |
|----------|-------|
| Sizing   | M10   |
| Length   | 170mm |