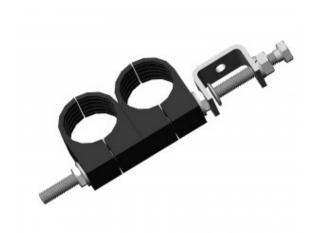

## **Kit - Single - M8 Double Stack Stainless 1-1/4**

Feeder support kit comprising 1-1/4" feeder clamp, Stainless CTL clamp and required studding.

## **Key Features**

| Clamp                |                     |
|----------------------|---------------------|
| Material             | UV Resistant        |
| Colour               | Black               |
| Manufacturer Support | All Major Suppliers |

| CTL      |                  |
|----------|------------------|
| Material | Stainless SUS304 |

| Studding |       |
|----------|-------|
| Sizing   | M10   |
| Length   | 170mm |