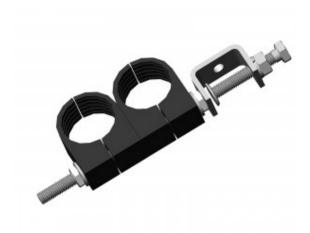

## **Kit - Single - M8 Double Stack Stainless 7/8**

Feeder support kit comprising 7/8" feeder clamp, Stainless CTL clamp and required studding.

## **Key Features**

| Clamp                |                     |
|----------------------|---------------------|
| Material             | UV Resistant        |
| Colour               | Black               |
| Manufacturer Support | All Major Suppliers |
|                      |                     |

| CTL      |                  |
|----------|------------------|
| Material | Stainless SUS304 |

| Studding |       |
|----------|-------|
| Sizing   | M10   |
| Length   | 170mm |