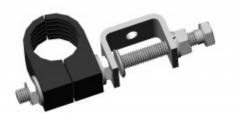

## Kit - Single - M8 Single Stack Stainless 7/8

Feeder support kit comprising 7/8" feeder clamp, Stainless CTL clamp and required studding.

## **Key Features**

| Clamp                |                     |
|----------------------|---------------------|
| Material             | UV Resistant        |
| Colour               | Black               |
| Manufacturer Support | All Major Suppliers |
|                      |                     |

| CTL      |                  |
|----------|------------------|
| Material | Stainless SUS304 |
|          |                  |

| Studding |       |
|----------|-------|
| Sizing   | M10   |
| Length   | 100mm |