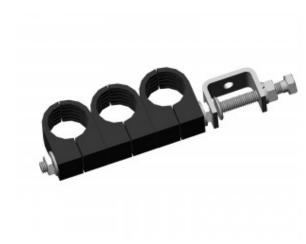

## **Kit - Single - M8 Triple Stack Stainless 1/2**

Feeder support kit comprising 1/2" feeder clamp, Stainless CTL clamp and required studding.

## **Key Features**

| Clamp                |                     |
|----------------------|---------------------|
| Material             | UV Resistant        |
| Colour               | Black               |
| Manufacturer Support | All Major Suppliers |
|                      |                     |

| CTL      |                  |
|----------|------------------|
| Material | Stainless SUS304 |

| Studding |       |
|----------|-------|
| Sizing   | M10   |
| Length   | 170mm |