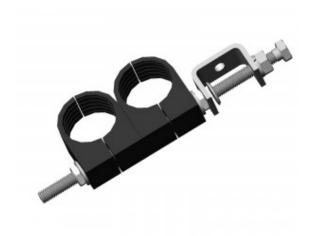

## Kit - Single - M8Double Stack Galv 1-5/8

Feeder support kit comprising 1-5/8" feeder clamp, Galvanized CTL clamp and required studding.

## **Key Features**

| Clamp                |                     |
|----------------------|---------------------|
| Material             | UV Resistant        |
| Colour               | Black               |
| Manufacturer Support | All Major Suppliers |
|                      |                     |

| CTL      |                 |
|----------|-----------------|
| Material | Galvanized Q235 |

| Studding |       |
|----------|-------|
| Sizing   | M10   |
| Length   | 220mm |