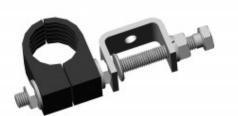

## Kit - Single - M8 Single Stack Galv 1-5/8

Feeder support kit comprising 1-5/8" feeder clamp, Galvanized CTL clamp and required studding.

## **Key Features**

| Clamp                |                     |
|----------------------|---------------------|
| Material             | UV Resistant        |
| Colour               | Black               |
| Manufacturer Support | All Major Suppliers |
|                      |                     |

| CTL      |                 |
|----------|-----------------|
| Material | Galvanized Q235 |
|          |                 |

| Studding |       |
|----------|-------|
| Sizing   | M10   |
| Length   | 170mm |