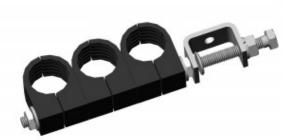

## Kit - Single - M8 Triple Stack Galv 1-1/4

Feeder support kit comprising 1-1/4" feeder clamp, Galvanized CTL clamp and required studding.

## **Key Features**

| Clamp                |                     |
|----------------------|---------------------|
| Material             | UV Resistant        |
| Colour               | Black               |
| Manufacturer Support | All Major Suppliers |
|                      |                     |

| CTL      |                 |
|----------|-----------------|
| Material | Galvanized Q235 |
|          |                 |

| Studding |       |
|----------|-------|
| Sizing   | M10   |
| Length   | 220mm |