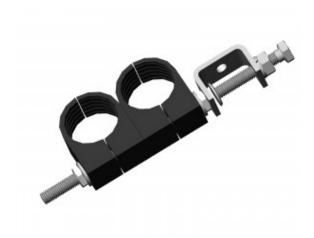

## Kit - Single - M8 Double Stack Galv 1-1/4

Feeder support kit comprising 1-1/4" feeder clamp, Galvanized CTL clamp and required studding.

## **Key Features**

| Clamp                |                     |
|----------------------|---------------------|
| Material             | UV Resistant        |
| Colour               | Black               |
| Manufacturer Support | All Major Suppliers |

| CTL      |                 |
|----------|-----------------|
| Material | Galvanized Q235 |

| Studding |       |
|----------|-------|
| Sizing   | M10   |
| Length   | 170mm |