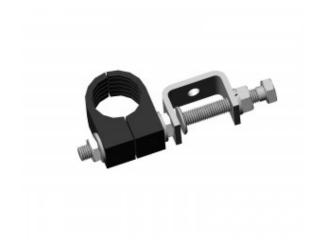

## **Kit - Single - M8 Single Stack Galv** 1-1/4

Feeder support kit comprising 1-1/4" feeder clamp, Galvanized CTL clamp and required studding.

## **Key Features**

| Clamp                |                     |
|----------------------|---------------------|
| Material             | UV Resistant        |
| Colour               | Black               |
| Manufacturer Support | All Major Suppliers |
|                      |                     |

| CTL      |                 |
|----------|-----------------|
| Material | Galvanized Q235 |

| Studding |       |
|----------|-------|
| Sizing   | M10   |
| Length   | 100mm |