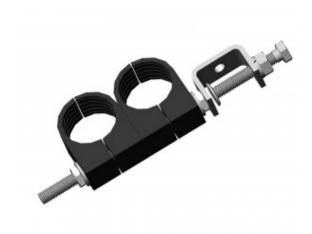

## Kit - Single - M8 Double Stack Galv 7/8

Feeder support kit comprising 7/8" feeder clamp, Galvanized CTL clamp and required studding.

## **Key Features**

| Clamp                |                     |
|----------------------|---------------------|
| Material             | UV Resistant        |
| Colour               | Black               |
| Manufacturer Support | All Major Suppliers |