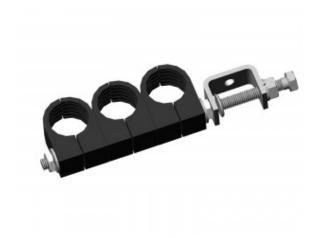

## **Kit - Single - M8Triple Stack Galv** 1/2

Feeder support kit comprising 1/2" feeder clamp, Galvanized CTL clamp and required studding.