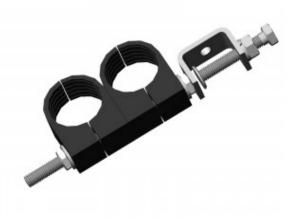

## Kit - Single - M8Double Stack Galv 1/2

Feeder support kit comprising 1/2" feeder clamp, Galvanized CTL clamp and required studding.

## **Key Features**

| Clamp                |                     |
|----------------------|---------------------|
| Material             | UV Resistant        |
| Colour               | Black               |
| Manufacturer Support | All Major Suppliers |
|                      |                     |

| CTL      |                 |
|----------|-----------------|
| Material | Galvanized Q235 |
|          |                 |

| Studding |       |
|----------|-------|
| Sizing   | M10   |
| Length   | 130mm |