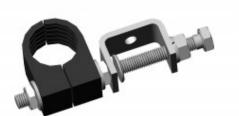

## Kit - Single - M8Single Stack Galv 1/2

Feeder support kit comprising 1/2" feeder clamp, galvanized CTL clamp and required studding.

## **Key Features**

| Clamp                |                     |
|----------------------|---------------------|
| Material             | UV Resistant        |
| Colour               | Black               |
| Manufacturer Support | All Major Suppliers |
|                      |                     |

| CTL      |                 |
|----------|-----------------|
| Material | Galvanized Q235 |
|          |                 |

| Studding |       |
|----------|-------|
| Sizing   | M10   |
| Length   | 100mm |