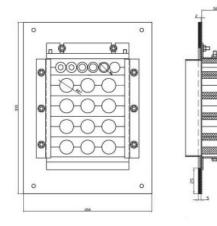

## Standard Gland Frame 7/8" and 1/2" Feeder

Standard gland frame to support 12 x 7/8" Feeder and 6 x 12" Feeder or smaller.

The unit comprises a steel mounting frame and internal rubberized inserts for superior waterproofing.

| Material |            |
|----------|------------|
| Frame    | Steel      |
| Insert   | Rubberized |

| Dimensions     |               |
|----------------|---------------|
| External H x W | 333mm x 250mm |
| Internal H x W | 200mm x 160mm |

| Feeder Support |  |
|----------------|--|
| 12 x 7/8       |  |
| 6 x Upto 1/2   |  |