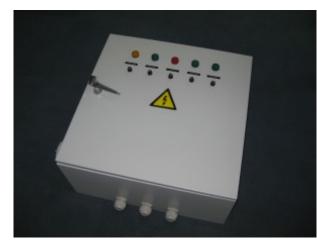

## **Main Distribution Board Series-A**

An electric insulating switchboard utilising ABB breakers.

Supplied and pre-configured to support most standard BTS room configurations.

Space saving wall mounted design with multiple wiring duct inputs to aid cable routing.

Supports both mains and off-grid power sources.

| Physical Specification |       |
|------------------------|-------|
| Length                 | 600mm |
| With                   | 600mm |
| Depth                  | 200mm |
| Weight                 | 50kg  |
| Protection Rating      | IP55  |

| Electrical Specification |          |
|--------------------------|----------|
| Phase                    | 3 Phase  |
| Nominal Input Voltage    | 220-240V |
| Frequency                | 50Hz     |

| Status Indicators                       |  |  |
|-----------------------------------------|--|--|
| LED 1 watt indicator lamp for main line |  |  |
| LED 1 watt indicator lamp for generator |  |  |
| Individual phase indication lamps       |  |  |