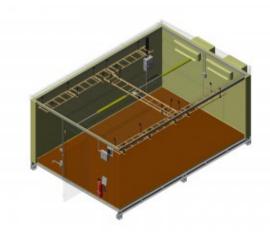

## Type 3 BTS Flat Pack Shelter 6.0 x 2.45 x 4.0

A standard flat pack equipment shelter designed for telecommunication applications.

Constructed from steel sandwich panels with PU (polyurethane) fill, providing a light yet durable structure.

Individual panels are connected using a unique system of mechanical locks removing the need for sealant, significantly reducing installation time and improving quality greatly.

| Dimensions        |       |
|-------------------|-------|
| Length (External) | 6.00M |
| Width (External)  | 2.45M |
| Height (Internal) | 4.00M |