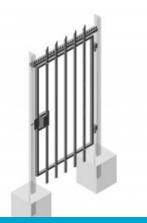

## **Single Gate**

Galvanized Steel Fence component for us in general telecoms site security.

Part of an integrated system that provides a total site enclosure with vehicle and personal access.

Design is compliant with most standard Telecoms requirements.

| Material         |      |      |           |  |
|------------------|------|------|-----------|--|
| Galvanized Steel | Q235 |      | ASTM A123 |  |
|                  |      |      |           |  |
|                  |      |      |           |  |
| Dimensions       |      |      |           |  |
| Height           |      | 2400 |           |  |

1290

| -   |      |        |      |
|-----|------|--------|------|
| C r | Deci | itic 2 | tior |
|     |      | ifica  | luoi |

Width

Fully compliant to MTN WI/01/2007