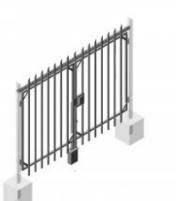

## **Double Gate**

Galvanized Steel Fence component for us in general telecoms site security.

Part of an integrated system that provides a total site enclosure with vehicle and personal access.

Design is compliant with most standard Telecoms requirements.

| Material         |      |           |  |
|------------------|------|-----------|--|
| Galvanized Steel | Q235 | ASTM A123 |  |
|                  |      |           |  |
|                  |      |           |  |
| Dimensions       |      |           |  |

| Height | 2400 |
|--------|------|
| Width  | 3090 |