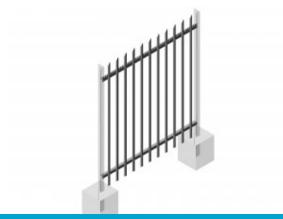

## Panel 2100mm

Galvanized Steel Fence component for us in general telecoms site security.

Part of an integrated system that provides a total site enclosure with vehicle and personal access.

Design is compliant with most standard Telecoms requirements.

| ai |  |  |
|----|--|--|
|    |  |  |
|    |  |  |

Galvanized Steel Q235 ASTM A123

|  |  | ns |
|--|--|----|
|  |  |    |

| Height | 2400 |
|--------|------|
| Width  | 2100 |