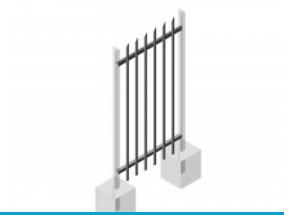

## Panel 1290mm

Galvanized Steel Fence component for us in general telecoms site security.

Part of an integrated system that provides a total site enclosure with vehicle and personal access.

Design is compliant with most standard Telecoms requirements.

| N/A | _ | 60 | m | п |  |
|-----|---|----|---|---|--|

Galvanized Steel Q235 ASTM A123

| Dim |  |  |  |
|-----|--|--|--|
|     |  |  |  |

| Height | 2400 |
|--------|------|
| Width  | 1290 |