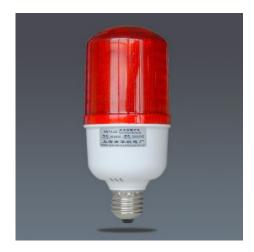

## Red Replacement Bulb - Low Intensity AC

Red Replacement Bulb for 10 Candela Aircraft Warning Light. AC Voltage

| Туре      |     |
|-----------|-----|
| Colour    | Red |
| Bulb Type | LED |

| General Specification     |                  |
|---------------------------|------------------|
| Supply Voltage            | AC 110-240 V     |
| Power Consumption         | <5 W             |
| Intensity                 | >10 cd           |
| Typical Life Time of Bulb | >100,000 Hrs     |
| IP Protection             | IP 56            |
| Mounting                  | E27 Screw Fixing |