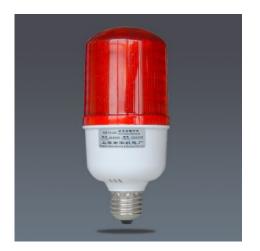

## Red Replacement Bulb - Low Intensity DC

Red Replacement Bulb for 10 Candela Aircraft Warning Light. DC Voltage

| Туре      |     |
|-----------|-----|
| Colour    | Red |
| Bulb Type | LED |

| General Specification     |                  |
|---------------------------|------------------|
| Supply Voltage            | DC 12-60 V       |
| Power Consumption         | <5 W             |
| Intensity                 | >10 cd           |
| Typical Life Time of Bulb | >100,000 Hrs     |
| IP Protection             | IP 56            |
| Mounting                  | E27 Screw Fixing |

| Dimension        |        |
|------------------|--------|
| Height           | 164 mm |
| Maximum Diameter | 71 mm  |