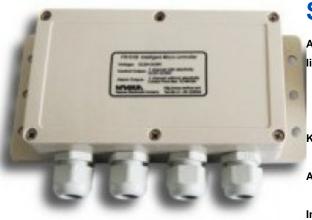

## **Single Light Controller - AC**

Aircraft Warning light controller and photo cell capable of supporting upto 1 light.

Key Features Include:

Automatic Photo Cell control.

Independent reporting of light failure.

External alarm outputs for 3rd party integration.

| General           |                          |
|-------------------|--------------------------|
| LxHxW             | 198 x 46 x 92            |
| IP Rating         | IP65                     |
| Temperature Range | -30°C - 70°C             |
| Sensor            | External Photo Cell Unit |

Input Voltage

AC 85-240 V

| Outputs         |                              |
|-----------------|------------------------------|
| Control Outputs | 1 Light Supported            |
| Output type     | AC 85-240 V                  |
| Alarm Ouputs    | 1 Independant failure output |