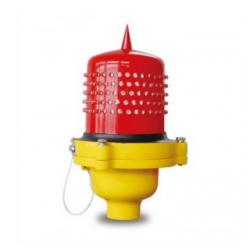

## **Single LED Light - Medium Low Intensity DC Steady**

Single Medium Low Intensity Led based Aircraft Warning Light. DC 12-48 V with IP65 Rating and compliance to all major international standards.

| Туре         |        |
|--------------|--------|
| Light System | Single |
| Colour       | Red    |
| Illumination | Steady |
| Bulb Type    | LED    |